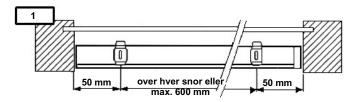

# Montering af Plisségardinet i loft eller på væg

- Monter beslagene i væg eller loft med de medfølgende skruer. Sørg for at markere med blyant, hvor beslagene skal sidde. Det anbefales at montere et beslag over hver snor eller med max. 60 cm's afstand.
- 3. Hægt overkassens forkant på beslaget, og skub så hele overkassen op i beslaget med et klik.