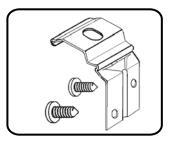

### I pakken finder du følgende:

Loftbeslag

Combibeslag til både loft og væg

eller

STILUX Plisséer klar til opsætning og brug

Hvis plisséen har wirer finder du disse beslag vedlagt:

KONTROLLER AT ANTAL AF PLISSEER, BESLAG OG SKRUER, SAMT MÅL OG FARVE PÅ PLISSEERNE ER KORREKT.

# Montering af Plisségardinet i loft eller på væg

- Monter beslagene i væg eller loft med de medfølgende skruer. Sørg for at markere med blyant, hvor beslagene skal sidde. Det anbefales at montere et beslag over hver snor eller med max. 60 cm's afstand.
- 3. Hægt overkassens forkant på beslaget, og skub så hele overkassen op i beslaget med et klik.