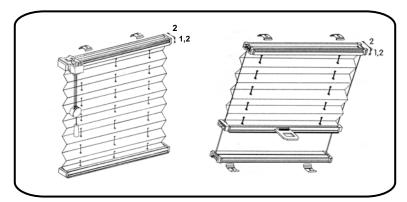

# Montering af Plisségardinet i loft eller på væg

- Monter beslagene i væg eller loft med de medfølgende skruer. Sørg for at markere med blyant, hvor beslagene skal sidde. Det anbefales at montere et beslag over hver snor eller med max. 60 cm's afstand.
- 3. Hægt overkassens forkant på beslaget, og skub så hele overkassen op i beslaget med et klik.

#### NB!:

Begynd i siderne, så plisségardinet til sidst stadig hænger på det midterste beslag.