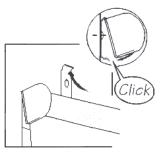

## **AFMONTERING**

Stik en skruetrækker ind i monteringsbeslaget. Vrid skruetrækkeren en kvart omgang, til der høres et klik.