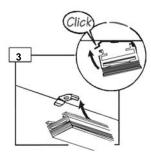

# Montering af Plisségardinet i loft eller på væg

- Monter beslagene i væg eller loft med de medfølgende skruer. Sørg for at markere med blyant, hvor beslagene skal sidde. Det anbefales at montere et beslag over hver snor eller med max. 60 cm's afstand.
- 3. Hægt overkassens forkant på beslaget, og skub så hele overkassen op i beslaget med et klik.