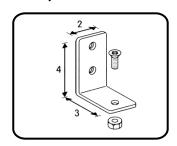

### I pakken finder du følgende:

Loftbeslag

Combibeslag til både loft og væg

eller

STILUX Plisséer klar til opsætning og brug

Hvis plisséen har wirer finder du disse beslag vedlagt:

KONTROLLER AT ANTAL AF PLISSEER, BESLAG OG SKRUER, SAMT MÅL OG FARVE PÅ PLISSEERNE ER KORREKT.

# Montering af Plisségardinet i loft eller på væg

- Monter beslagene i væg eller loft med de medfølgende skruer. Sørg for at markere med blyant, hvor beslagene skal sidde. Det anbefales at montere et beslag over hver snor eller med max. 60 cm's afstand.
- 3. Hægt overkassens forkant på beslaget, og skub så hele overkassen op i beslaget med et klik.