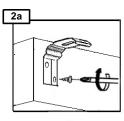

# Montering af Plisségardinet i loft eller på væg

- Monter beslagene i væg eller loft med de medfølgende skruer. Sørg for at markere med blyant, hvor beslagene skal sidde. Det anbefales at montere et beslag over hver snor eller med max. 60 cm's afstand.
- 3. Hægt overkassens forkant på beslaget, og skub så hele overkassen op i beslaget med et klik.