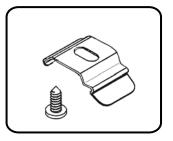

### I pakken finder du følgende:

Loftbeslag

Combibeslag til både loft og væg

eller

STILUX Plisséer klar til opsætning og brug

Hvis plisséen har wirer finder du disse beslag vedlagt:

KONTROLLER AT ANTAL AF PLISSEER, BESLAG OG SKRUER, SAMT MÅL OG FARVE PÅ PLISSEERNE ER KORREKT.

# Montering af Plisségardinet i loft eller på væg

- Monter beslagene i væg eller loft med de medfølgende skruer. Sørg for at markere med blyant, hvor beslagene skal sidde. Det anbefales at montere et beslag over hver snor eller med max. 60 cm's afstand.
- 3. Hægt overkassens forkant på beslaget, og skub så hele overkassen op i beslaget med et klik.